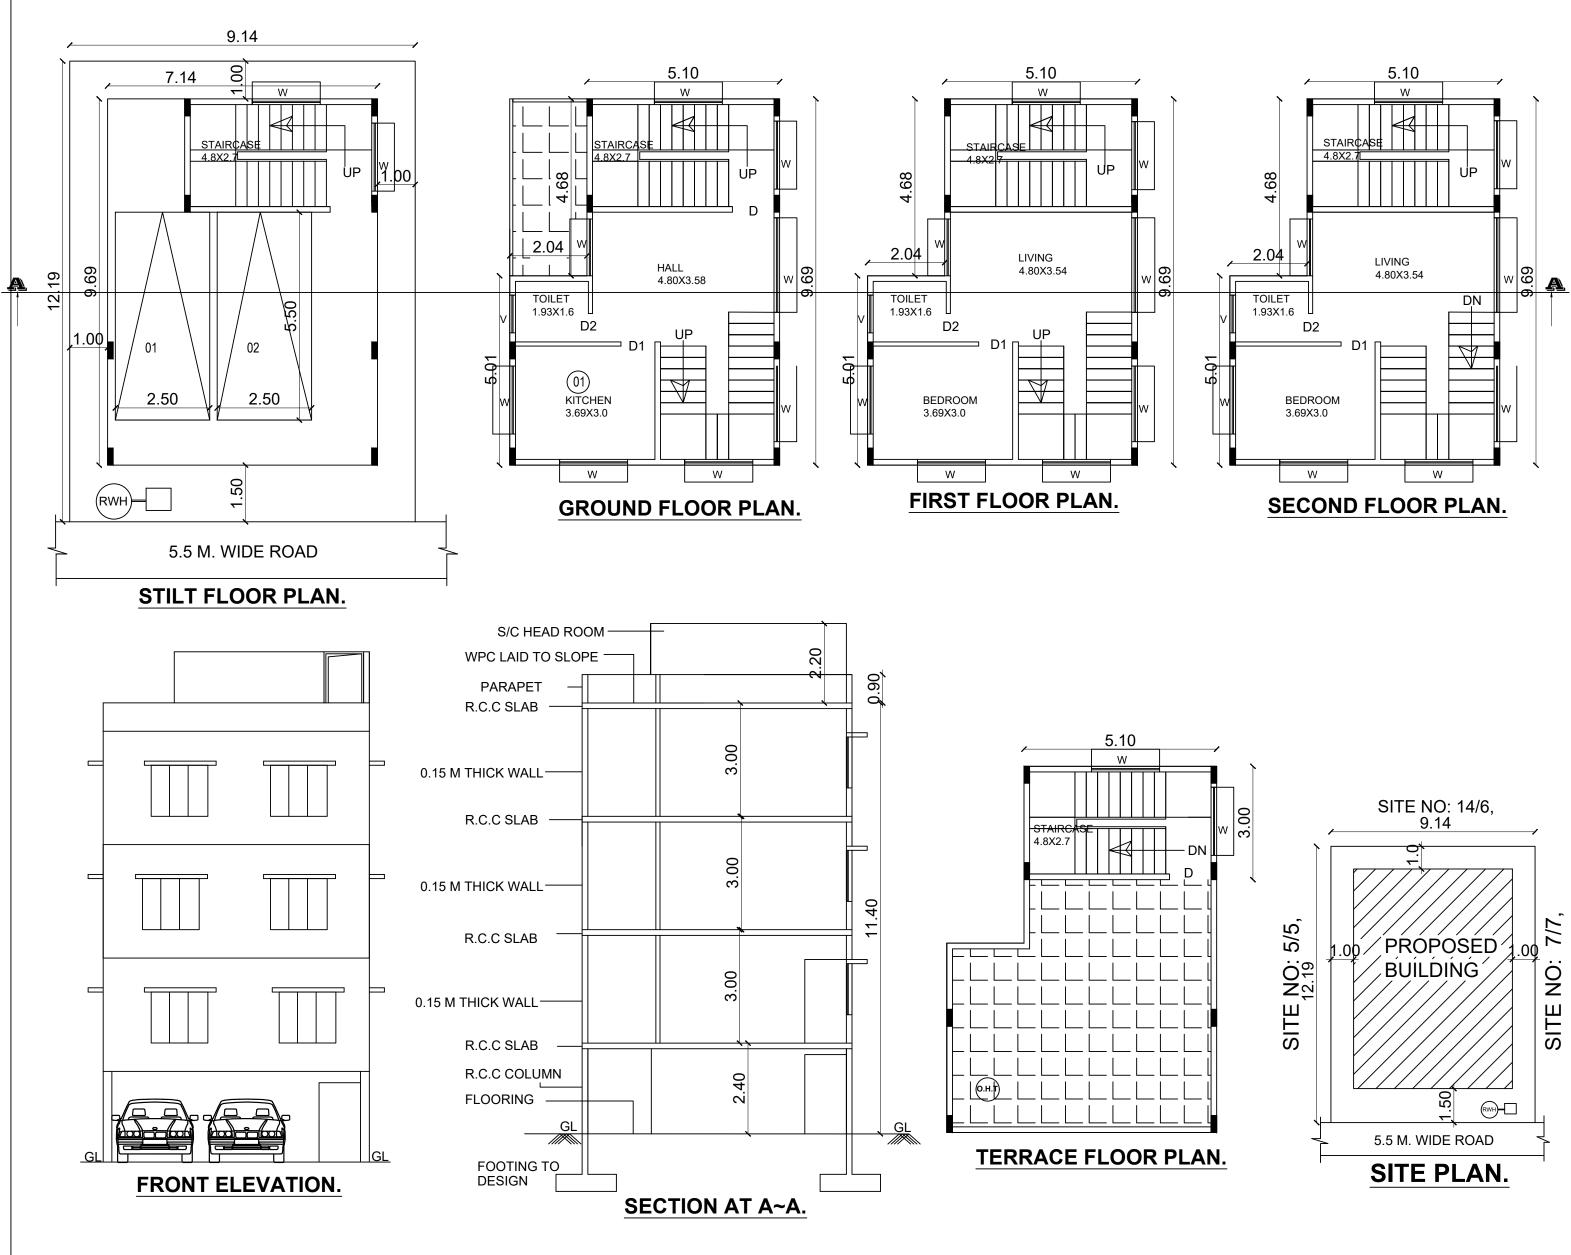

# SCHEDULE OF JOINERY:

| BLOCK NAME  | NAME     | LENGTH | HEIGHT | NOS |
|-------------|----------|--------|--------|-----|
| A (A1)      | D2       | 0.75   | 2.10   | 03  |
| A (A1)      | D1       | 0.90   | 2.10   | 03  |
| A (A1)      | D        | 1.10   | 2.10   | 01  |
| SCHEDULE OF | JOINERY: |        |        |     |

| BLOCK NAME | NAME | LENGTH | HEIGHT | NOS |
|------------|------|--------|--------|-----|
| A (A1)     | V    | 1.00   | 0.60   | 03  |
| A (A1)     | W3   | 1.50   | 1.50   | 03  |
| A (A1)     | W    | 1.80   | 1.20   | 19  |
| A (A1)     | W1   | 2.00   | 1.20   | 03  |
| A (A1)     | W2   | 2.50   | 1.50   | 03  |

## Block :A (A1)

| Floor Name    | Total Built Up<br>Area (Sq.mt.) | Deductions (Area in Sq.mt.) |         | Proposed FAR<br>Area<br>(Sq.mt.) | Add Area In<br>FAR (Sq.mt.) | Total FAR<br>Area (Sq.mt.) | Tnmt (No.) |
|---------------|---------------------------------|-----------------------------|---------|----------------------------------|-----------------------------|----------------------------|------------|
|               |                                 | StairCase                   | Parking | Resi.                            | Stair                       |                            |            |
| Terrace Floor | 15.30                           | 15.30                       | 0.00    | 0.00                             | 0.00                        | 0.00                       | 00         |
| Second Floor  | 59.64                           | 0.00                        | 0.00    | 59.64                            | 0.00                        | 59.64                      | 00         |
| First Floor   | 59.64                           | 0.00                        | 0.00    | 59.64                            | 0.00                        | 59.64                      | 00         |
| Ground Floor  | 59.64                           | 0.00                        | 0.00    | 59.64                            | 0.00                        | 59.64                      | 01         |
| Stilt Floor   | 69.19                           | 0.00                        | 56.23   | 0.00                             | 12.96                       | 12.96                      | 00         |
|               |                                 |                             |         |                                  |                             |                            |            |

178.92

12.96 191.88

01

| FAR &1                   | Tene    | ment De           | tails | 5                               |                      |            |   |                                  |                  |       |                    |            |
|--------------------------|---------|-------------------|-------|---------------------------------|----------------------|------------|---|----------------------------------|------------------|-------|--------------------|------------|
| Bloc                     | k       | No. of Sa<br>Bldg | ame   | Total Built Up<br>Area (Sq.mt.) | Deduction<br>Sq.mt.) | s (Area in | I | Proposed<br>FAR Area<br>(Sq.mt.) | Add Ar<br>FAR (S |       | Total FAR<br>Area  | Tnmt (No.) |
|                          |         | -                 |       |                                 | StairCase            | Parking    | 3 | Resi.                            | Sta              | air   | (Sq.mt.)           |            |
| A (A'                    | 1)      |                   | 1     | 263.41                          | 15.30                | 56.2       | 3 | 178.92                           |                  | 12.96 | 191.88             | 01         |
| Grand T                  | otal:   |                   | 1     | 263.41                          | 15.30                | 56.2       | 3 | 178.92                           |                  | 12.96 | 191.88             | 01         |
| Block USE/SUBUSE Details |         |                   |       |                                 |                      |            |   |                                  |                  |       |                    |            |
| E                        | Block N | lame              |       | Block Use                       | Block Sul            | oUse       |   | Block Struc                      | ture             |       | k Land Use<br>gory | ]          |

#### Approval Condition :

This Plan Sanction is issued subject to the following conditions :

1. Sanction is accorded for the Residential Building at 16/1, , 4TH MAIN LINK ROAD, MADIWALA EXTN, BANGALORE.WARD NO 172., Bangalore. a).Consist of 1Stilt + 1Ground + 2 only. 2.Sanction is accorded for Residential use only. The use of the building shall not be deviated to any other use. 3.56.23 area reserved for car parking shall not be converted for any other purpose. 4. Development charges towards increasing the capacity of water supply, sanitary and power main has to be paid to BWSSB and BESCOM if any. 5. Necessary ducts for running telephone cables, cubicles at ground level for postal services & space